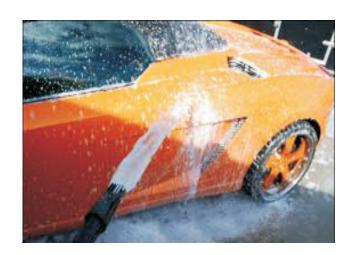

## Car coating remover (HD)

Part/Order no: Packing

RXSOL-41-4136-25 25 Ltr RXSOL-41-4136-210 210 Ltr

#### **INTRODUCTION:**

RXSOL-41-4136 WAS ESPECIALLY DEVELOPED TO REMOVE PROTECTIVE COATINGS AND WAX FROM FOREIGN CARS AND EQUIPMENT THAT HAVE BEEN COATED TO PROTECT THE SURFACE FROM THE ENVIRONMENT WHILE IN TRANSPORTATION FROM FOREIGN COUNTRIES.

#### **Application:**

MIX 1 PART RXSOL-41-4136 WITH 1-4 PARTS SOLVENT. APPLY TO A NEW CAR WITH A MITT OR A LOW PRESSURE SPRAYER (TANK TYPE SPRAYER). LET SET ON SURFACE FOR 1 TO 5 MINUTES THEN AGITATE. RINSE WITH CLEAR WATER. RXSOL-41-4136 IS SAFE ON METALS AND TENDS TO RETARD CORROSION ON SURFACES.